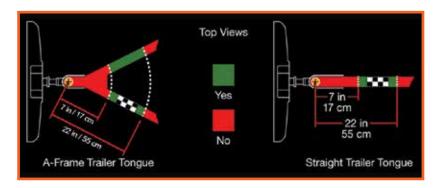

#### **PLACEMENT TIPS**

- Perform sticker placement when temperatures are above 32° F (0° C)
- Clean the trailer.
- Place the sticker:
  - On a flat, dry, horizontal surface.
  - Entire sticker must be visible to the camera located in the tailgate handle.
  - Within the green zone as shown below, between 7 inches (17 cm) and 22 inches (55 cm) from the trailer ball hitch.
  - Lengthwise on the trailer tongue.
- Once the sticker is in place, proceed to step 4 (see other side of this card).