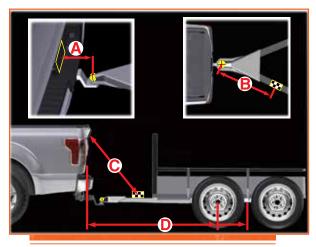

### **RECORD YOUR MEASUREMENTS**

Use the space below to keep track of your measurements.

|   | Note: Round off measurements to the nearest half inch.                                                                                                   | TRAILER NAME | TRAILER NAME |
|---|----------------------------------------------------------------------------------------------------------------------------------------------------------|--------------|--------------|
| A | The horizontal distance from the license plate to the center of the ball hitch on the trailer.                                                           | in (cm)      | in (cm)      |
| В | The horizontal distance from the center of the ball hitch to the center of the sticker.                                                                  | in (cm)      | in (cm)      |
| С | The distance from the rear-view camera to the center of the sticker.                                                                                     | in (cm)      | in (cm)      |
| D | The horizontal distance from the tailgate to the center of the trailer axle (single axle) <b>OR</b> the center of the trailer axles (two or more axles). | in (cm)      | in (cm)      |